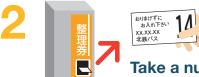

Musashigatsuji,Oni-cho Market

Refare-mae

Fare table at the front of the bus.

南町・尾山神社

Take a numbered ticket from the machine when getting on the bus.

After your stop is announced, press the Request Stop Button.