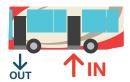

## Use CASH

from the REAR door.
Pay the fare
when you get off.

4 Confirm the fare shown on the display at the front of the bus. Put both the exact fare and your numbered ticket in the fare box by the driver.

Musashigatsuji,Oni-cho Market

Refare-mae

Fare table at the front of the bus.

南町・尾山神社

Take a numbered ticket from the machine when getting on the bus.

After your stop is announced, press the Request Stop Button.