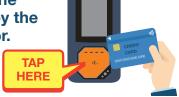

**Request Stop Button** 

No Cash? NoProblem!

Just Tap Your Credit Card to Ride

## **TAP to RIDE**

Enter the bus from the REAR door.
Pay the fare when you get off.

After your stop is announced, press the Request Stop Button.

Request Stop Button

2 Tap on the reader by the rear door.

Tap off at the reader by the front door.