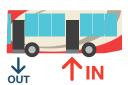

## **TAP to RIDE**

Enter the bus from the REAR door.
Pay the fare when you get off.

After your stop is announced, press the Request Stop Button.

Request Stop Button

2 Tap on the reader by the rear door.

Tap off at the reader by the front door.