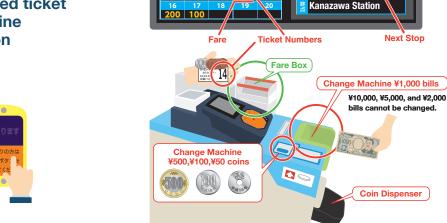

## Use CASH

from the REAR door.
Pay the fare
when you get off.

4 Confirm the fare shown on the display at the front of the bus. Put both the exact fare and your numbered ticket in the fare box by the driver.

Musashigatsuji,Oni-cho Market

Refare-mae

Fare table at the front of the bus.

南町・尾山神社

Take a numbered ticket from the machine when getting on the bus.

After your stop is announced, press the Request Stop Button.