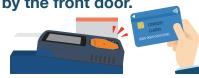

## **TAP to RIDE**

Enter the bus from the REAR door.
Pay the fare when you get off.

After your stop is announced, press the Request Stop Button.

Request Stop Button

2 Tap on the reader by the rear door.

Tap off at the reader by the front door.